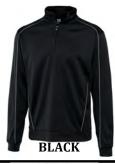

## MEN'S BASKETBALL APPAREL

Logo will be white on dark colored garments and black on light colored garments

DARK GREY/BLACK

POLO - Price includes embroidery of 1 logo on left chest of garment

WHITE/WOLF GREY