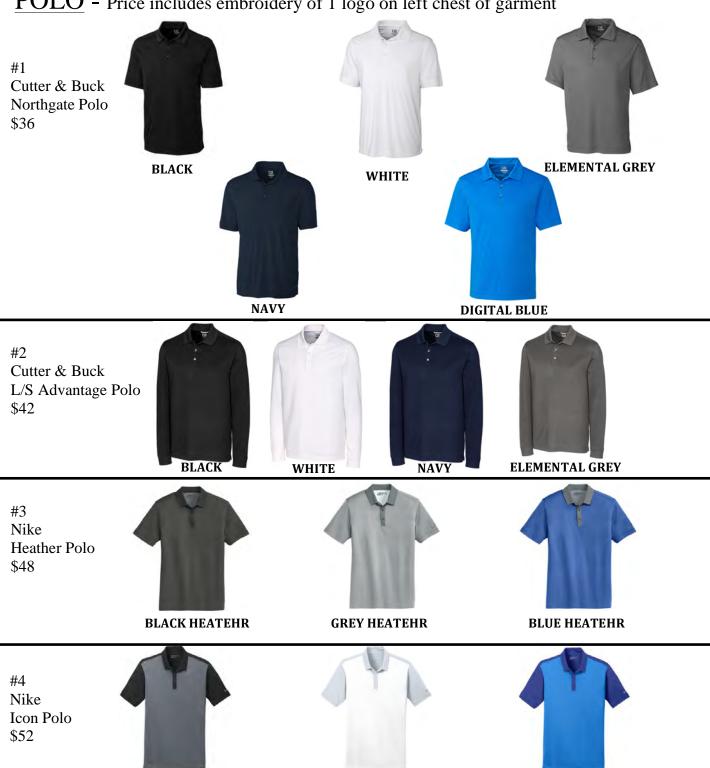

## MEN'S BASKETBALL APPAREL

Logo will be white on dark colored garments and black on light colored garments

DARK GREY/BLACK

POLO - Price includes embroidery of 1 logo on left chest of garment

WHITE/WOLF GREY